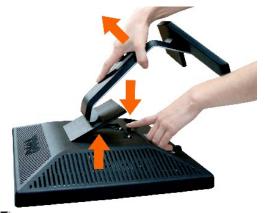

#### Using Your Adjustable Monitor Stand

Attaching the Stand Organizing Your Cables Using the Tilt Removing the Stand